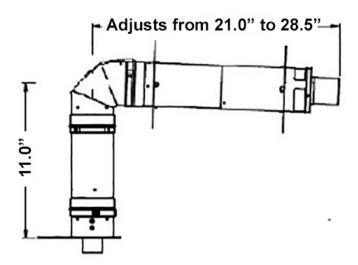

## **Features**

- Concentric vent system one penetration serves both air and vent
- 3" UL1738 super-ferritic stainless steel .012" inside pipe
- 5" laser-welded, paintable, aluminized steel .018" outer pipe
- 18" vertical and 12"-281/2" horizontal
- O-rings on inner and outer casing
- Twist-lock connection
- Adapter has two combustion test ports