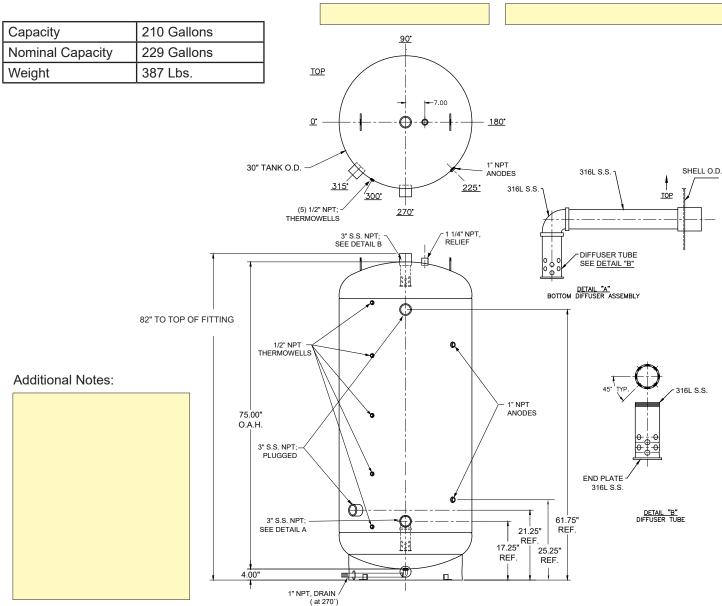

Storage tank is designed for heat pump systems.

Tank Features and Specifications:

- ASME Section IV HLW
- 125 psi Design Pressure
- · Double Glass Interior Lining
- 180°F Maximum Operating Temperature
- Stainless Steel Diffuser Tubes
- Fitting Placement to Optimize Performance
- Five ½" NPT Thermowells for Demand Response System Sensors
- Magnesium Anodes
- Skirt Support

**Stratified Storage Tank Bare** 

with Diffusers and Fittings for Heat Pump Systems

Model SHVDB30075XHSXXX

Customer Service and Product Support: 800.900.9276 • Fax 800.559.1583

Headquarters: 20 Industrial Way, Rochester, NH, USA 03867 • 603.335.6300 • Fax 603.335.3355

9 Brigden Gate, Halton Hills, Ontario, Canada L7G 0A3 • 905.203.0600 • Fax 905.636.0666

Storage tank is designed for heat pump systems.

Tank Features and Specifications:

- ASME Section IV HLW
- 125 psi Design Pressure
- · Double Glass Interior Lining
- 180°F Maximum Operating Temperature
- Stainless Steel Diffuser Tubes
- Fitting Placement to Optimize Performance
- Five 1/2" NPT Thermowells for Demand Response System Sensors
- Magnesium Anodes
- Skirt Support