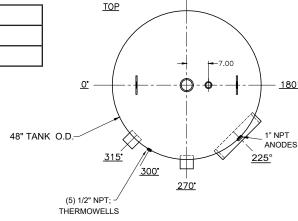

Storage tank is designed for heat pump systems.

Tank Features and Specifications:

- ASME Section IV HLW
- 125 psi Design Pressure
- Double Glass Interior Lining
- 180°F Maximum Operating Temperature
- Stainless Steel Diffuser Tubes
- Fitting Placement to Optimize Performance
- Five ½" NPT Thermowells for Demand Response System Sensors
- 12" x 16" Manway
- · Magnesium Anodes
- Skirt Support

1" NPT, DRAIN ( at 270°)

Storage tank is designed for heat pump systems.

Tank Features and Specifications:

- ASME Section IV HLW
- 125 psi Design Pressure
- · Double Glass Interior Lining
- 180°F Maximum Operating Temperature
- Stainless Steel Diffuser Tubes
- Fitting Placement to Optimize Performance
- Five ½" NPT Thermowells for Demand Response System Sensors
- 12" x 16" Manway
- Magnesium Anodes
- Skirt Support

54" TANK O.D.

<u>TOP</u>