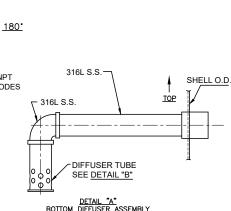

3" S.S. NPT;

1 1/4" NPT.

Customer Service and Product Support: 800.900.9276 • Fax 800.559.1583

Headquarters: 20 Industrial Way, Rochester, NH, USA 03867 • 603.335.6300 • Fax 603.335.3355

9 Brigden Gate, Halton Hills, Ontario, Canada L7G 0A3 • 905.203.0600 • Fax 905.636.0666