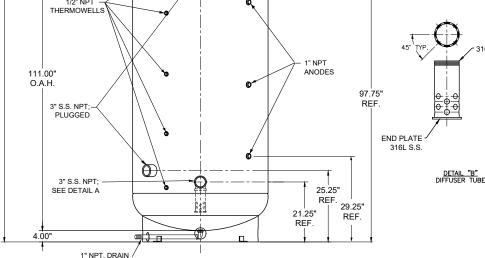

Contractor:

**Stratified Storage Tank Bare** 

with Diffusers and Fittings for Heat Pump Systems

Model SHVDB30111XHSXXX

Bid Date:

Storage tank is designed for heat pump systems.

Tank Features and Specifications:

- ASME Section IV HLW
- 125 psi Design Pressure
- Double Glass Interior Lining
- 180°F Maximum Operating Temperature
- Stainless Steel Diffuser Tubes
- Fitting Placement to Optimize Performance
- Five ½" NPT Thermowells for Demand Response System Sensors
- 12" x 16" Manway
- · Magnesium Anodes
- Skirt Support

1" NPT, DRAIN ( at 270°)

Storage tank is designed for heat pump systems.

Tank Features and Specifications:

- ASME Section IV HLW
- 125 psi Design Pressure
- · Double Glass Interior Lining
- 180°F Maximum Operating Temperature
- Stainless Steel Diffuser Tubes
- Fitting Placement to Optimize Performance
- Five ½" NPT Thermowells for Demand Response System Sensors
- 12" x 16" Manway
- Magnesium Anodes
- Skirt Support