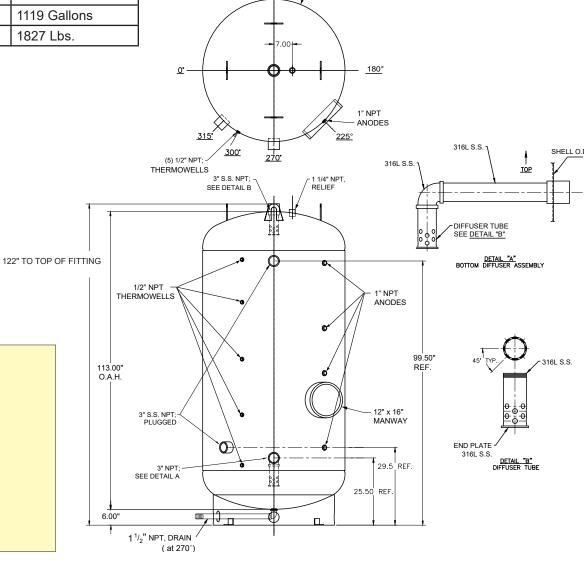

**Stratified Storage Tank Bare** 

with Diffusers and Fittings for Heat Pump Systems

Model SHVDB54113MHSXXX

| Capacity         | 1000 Gallons |
|------------------|--------------|
| Nominal Capacity | 1119 Gallons |
| Weight           | 1827 Lbs.    |