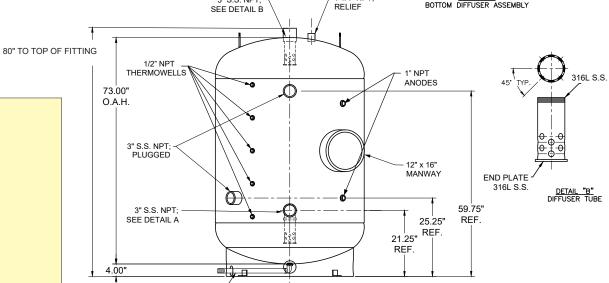

Storage tank is designed for heat pump systems.

Tank Features and Specifications:

- ASME Section IV HLW
- 125 psi Design Pressure
- Double Glass Interior Lining
- 180°F Maximum Operating Temperature
- Stainless Steel Diffuser Tubes
- Fitting Placement to Optimize Performance
- Five ½" NPT Thermowells for Demand Response System Sensors
- 12" x 16" Manway
- · Magnesium Anodes
- Skirt Support

1" NPT, DRAIN ( at 270°)

Storage tank is designed for heat pump systems.

Tank Features and Specifications:

- ASME Section IV HLW
- 125 psi Design Pressure
- · Double Glass Interior Lining
- 180°F Maximum Operating Temperature
- Stainless Steel Diffuser Tubes
- Fitting Placement to Optimize Performance
- Five ½" NPT Thermowells for Demand Response System Sensors
- 12" x 16" Manway
- Magnesium Anodes
- Skirt Support