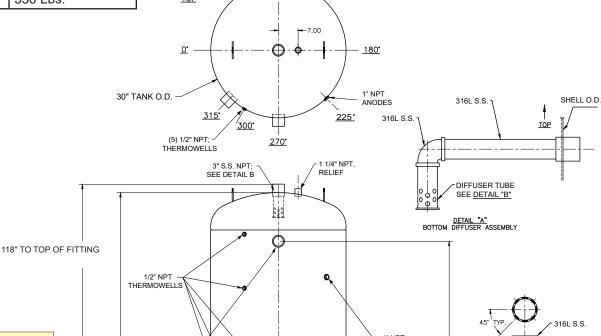

Contractor:

**Stratified Storage Tank Bare** 

with Diffusers and Fittings for Heat Pump Systems

Model SHVDB30111XHSXXX

Bid Date:

Storage tank is designed for heat pump systems.

Tank Features and Specifications:

- ASME Section IV HLW
- 125 psi Design Pressure
- Double Glass Interior Lining
- 180°F Maximum Operating Temperature
- Stainless Steel Diffuser Tubes
- Fitting Placement to Optimize Performance
- Five ½" NPT Thermowells for Demand Response System Sensors
- 12" x 16" Manway
- · Magnesium Anodes
- Skirt Support