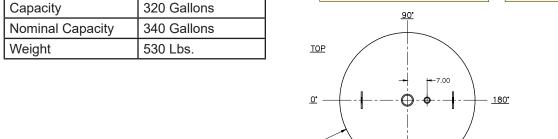

Contractor:

**Stratified Storage Tank Bare** 

with Diffusers and Fittings for Heat Pump Systems

Model SHVDB30111XHSXXX

Bid Date:

Storage tank is designed for heat pump systems.

Tank Features and Specifications:

- ASME Section IV HLW
- 125 psi Design Pressure
- Double Glass Interior Lining
- 180°F Maximum Operating Temperature
- Stainless Steel Diffuser Tubes
- Fitting Placement to Optimize Performance
- Five ½" NPT Thermowells for Demand Response System Sensors
- 12" x 16" Manway
- · Magnesium Anodes
- Skirt Support