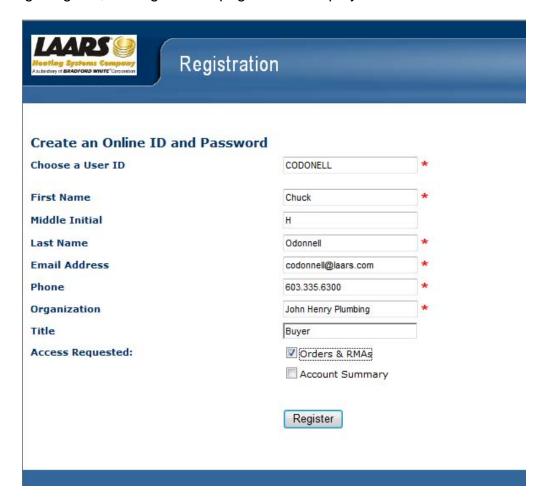

Fill in all of the information, and be sure to choose what access you are requesting (Orders & RMAs or Account Summary or both) and then click on the "Register" button at the bottom.

Notes: Orders allows you to see and search your purchase orders for the last 6 months. RMAs allows you see and search RMAs (Return Material Authorizations) for the last 12 months. Account Summary gives access to your company's open AR (Accounts Receivable).