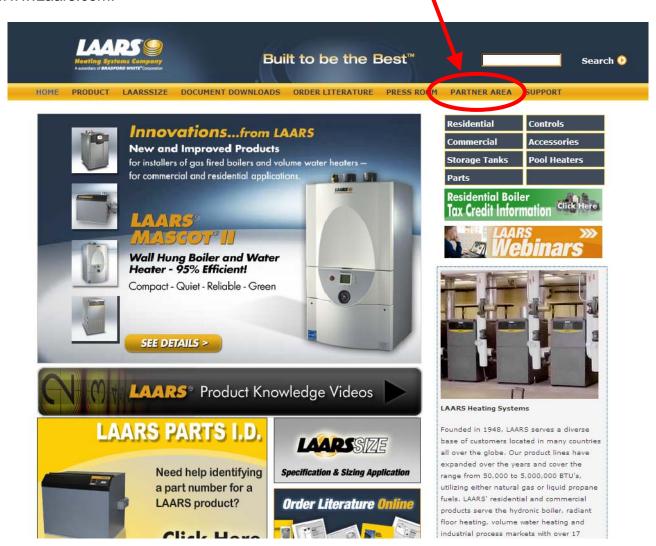

## Customer Information Center Registration Procedure

Access to the Customer Information Center is available through the Partner Area on www.Laars.com.

You will need a Partner Area login to access the Customer Information Center. If you do not already have a Partner Area login, you can register for that by clicking "Register" at the Partner Area login page.

In the Partner Area, click the link to the Customer Information Center, which will allow you to register.

The Acceptance Agreement will be displayed first. Click "I Agree" at the bottom of this agreement to start the registration process. (If you click on "I DisAgree" you will be sent back to the Laars website home page.)