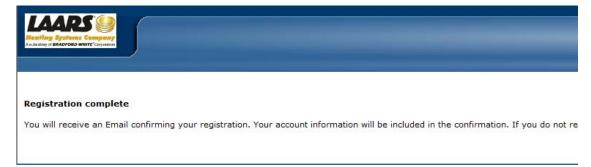

After you click the "Register" button, the following page will be displayed:

An email will automatically be sent to the Laars Customer Service Manager for review. Your company will be contacted to verify that the person who registered should be allowed access to what has been requested. Your access will then be set up, and a temporary password will be assigned.