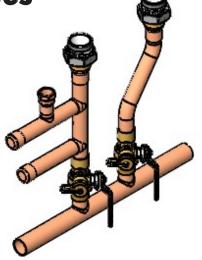

## **Piping Manifold**

FT Series

P2135900

Piping connection manifold for firetube boilers models 80 to 140.

| Date: |  |  |
|-------|--|--|
|       |  |  |
|       |  |  |
|       |  |  |

| Project #: |  |  |
|------------|--|--|
|            |  |  |