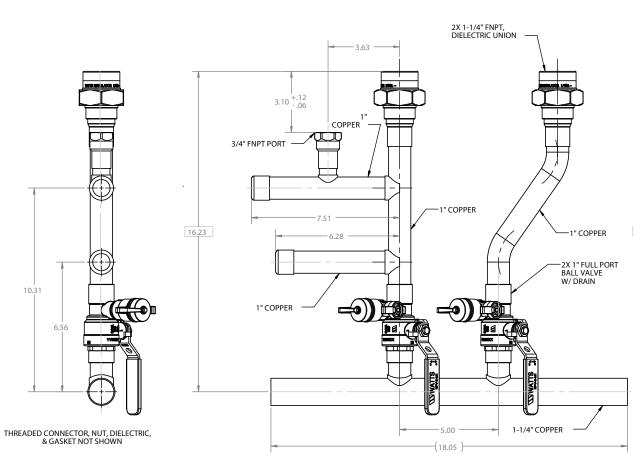

## **Piping Manifold**

FT Series

P2135900

Piping connection manifold for firetube boilers models 80 to 140.



| Date: |  |  |
|-------|--|--|
|       |  |  |
|       |  |  |
|       |  |  |

| Project #: |  |  |
|------------|--|--|
|            |  |  |

| E | Engineer: |  |  |
|---|-----------|--|--|
|   |           |  |  |

| Prepared By: |  |
|--------------|--|
|              |  |

| Bid Date: |  |  |
|-----------|--|--|
|           |  |  |

FT for Residential Gas-Fired Boilers

Models 80 to 140

## Submittal Data



| Project Nam | e: |
|-------------|----|
|-------------|----|

| cation: |  |
|---------|--|
|         |  |

| Co     | ntr | -00 | +  | p- |
|--------|-----|-----|----|----|
| $\sim$ | Hu  | au  | ıυ | Ι. |

## **Dimensions**