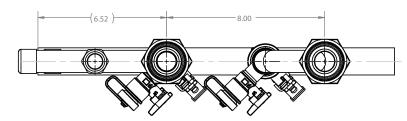

## **Piping Manifold**

FT Series

P2135900

Piping connection manifold for firetube boilers models 80 to 140.



| Date: |  |  |
|-------|--|--|
|       |  |  |
|       |  |  |
|       |  |  |

| Project #: |  |  |
|------------|--|--|
|            |  |  |

| E | Engineer: |  |  |
|---|-----------|--|--|
|   |           |  |  |

| Prepared By: |  |
|--------------|--|
|              |  |

| Bid Date: |  |  |
|-----------|--|--|
|           |  |  |

FT for Residential Gas-Fired Boilers

Models 80 to 140

## Submittal Data



| Project Nam | e: |
|-------------|----|
|-------------|----|

| cation: |  |
|---------|--|
|         |  |

| Co     | ntr | -00 | +  | p- |
|--------|-----|-----|----|----|
| $\sim$ | Hu  | au  | ıυ | Ι. |

## **Dimensions**