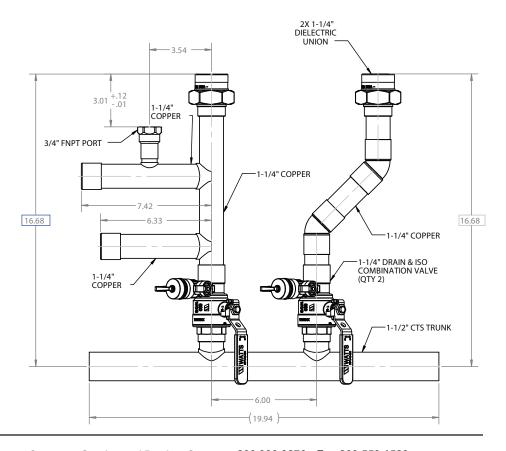

## **Piping Manifold**

**FT Series** 

P2135800

**Piping** connection manifold for firetube boilers, mode 199 only.

| Date: |  |  |  |
|-------|--|--|--|
|       |  |  |  |
|       |  |  |  |
|       |  |  |  |

## **Dimensions**