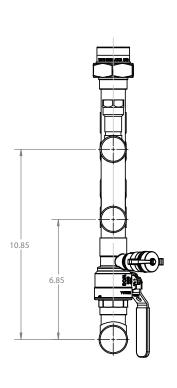

old**

**FT Series** 

P2135800

**Piping** connection manifold for firetube boilers, mode 199 only.



| Date: |  |  |  |
|-------|--|--|--|
|       |  |  |  |
|       |  |  |  |
|       |  |  |  |

| Project #: |            |  |  |
|------------|------------|--|--|
|            | Project #: |  |  |

| Engineer: |  |
|-----------|--|
|           |  |

| Prepared By: |  |  |  |  |  |
|--------------|--|--|--|--|--|
|              |  |  |  |  |  |
|              |  |  |  |  |  |

| Bid Date: |  |  |
|-----------|--|--|
|           |  |  |
|           |  |  |

for Residential Gas-Fired Boilers

Model 199

Submittal Data



| Project N | lame: |
|-----------|-------|
|-----------|-------|

| ocation: |  |  |  |
|----------|--|--|--|
|          |  |  |  |

## Contractor:

## **Dimensions**