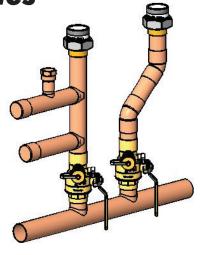

## **Piping Manifold**

**FT Series** 

P2135800

**Piping** connection manifold for firetube boilers, mode 199 only.

| Date: |  |  |  |
|-------|--|--|--|
|       |  |  |  |
|       |  |  |  |
|       |  |  |  |