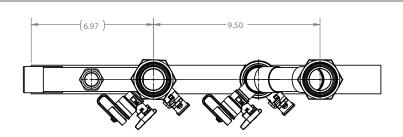

ifold**

**FT Series** 

P2135800

**Piping** connection manifold for firetube boilers, mode 199 only.



| Date: |  |  |  |
|-------|--|--|--|
|       |  |  |  |
|       |  |  |  |
|       |  |  |  |

| Project #: |            |  |  |
|------------|------------|--|--|
|            | Project #: |  |  |

| Engineer: |  |
|-----------|--|
|           |  |

| Prepared By: |  |  |  |  |  |
|--------------|--|--|--|--|--|
|              |  |  |  |  |  |
|              |  |  |  |  |  |

| Bid Date: |  |  |
|-----------|--|--|
|           |  |  |
|           |  |  |

for Residential Gas-Fired Boilers

Model 199

Submittal Data



| Project N | lame: |
|-----------|-------|
|-----------|-------|

| ocation: |  |  |  |
|----------|--|--|--|
|          |  |  |  |

## Contractor:

## **Dimensions**