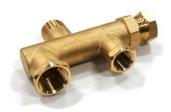

## INCLUDED WITH FT SERIES

Grundfos Boiler Loop Pump (installed)

Thermostatic Mixing Valve

3-in-1 Brass Pipe Adapter
Easily mount PRV, Air Eliminator,
and External LWCO

Concentric Stainless Co Steel **Endurance** Neutr Adapter Kit FT3006