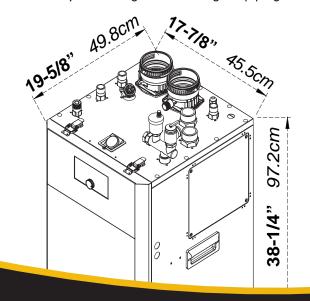

### All Connections are at the Top for Easier Installation

Just like the Endurance, the FT Series floor boiler connections are on the top of the unit to make it easier to pipe to the existing system.

FT SERIES

### All piping connections located on top.

Easily retrofit regardless of original piping.