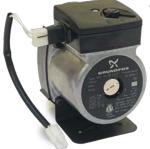

## INCLUDED WITH FT SERIES

Grundfos Boiler Loop Pump (installed)

Thermostatic Mixing Valve

3-in-1 Brass Pipe Adapter
Easily mount PRV, Air Eliminator,
and External LWCO

Concentric Stainless Co Steel **Endurance** Neutr Adapter Kit FT3006