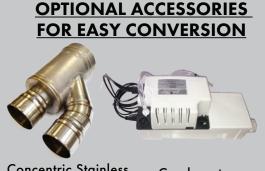

## Multiple Venting Options to Suit your Replacement Situation

Direct vent as a two pipe or two pipe to a Concentric Vent Terminal (option) in PVC, CPVC, Polypropylene or Stainless Steel. An Endurance Vent Adapter Kit is available for when existing Endurance venting is reusable.

## INCLUDED WITH FT SERIES

Grundfos Boiler Loop Pump (installed)

Thermostatic Mixing Valve

3-in-1 Brass Pipe Adapter
Easily mount PRV, Air Eliminator,
and External LWCO

Concentric Stainless Co Steel **Endurance** Neutr Adapter Kit FT3006