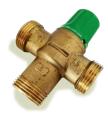

## INCLUDED WITH FT SERIES

Grundfos Boiler Loop Pump (installed)

Thermostatic Mixing Valve

3-in-1 Brass Pipe Adapter
Easily mount PRV, Air Eliminator,
and External LWCO

Concentric Stainless Co Steel **Endurance** Neutr Adapter Kit FT3006