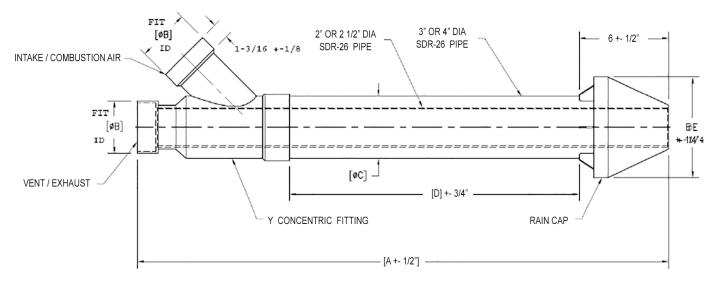

## Dimensions

Date:

| Part Number  | Dim "A" | Dim "B"         | Dim "C" | Dim "D" | Dim "E" |
|--------------|---------|-----------------|---------|---------|---------|
| 239-44069-01 | 38-7/8" | FOR 3" PVC Pipe | 4-1/2"  | 19-3/4" | 7-1/4"  |
| 239-44069-02 | 33-3/8" | FOR 2" PVC Pipe | 3-1/2"  | 16-1/2" | 6-1/2"  |