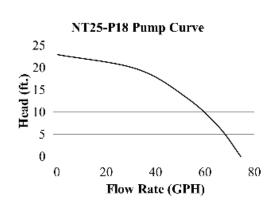

# **Neutralizer Kit** with Pump

# A2123610

|              | Submittal Data |
|--------------|----------------|
| Project #:   |                |
| Engineer:    | Project Name:  |
| Prepared By: | Location:      |
| Bid Date:    | Contractor:    |

#### **Features**

- Neutralization and removal in one tank
- 40 Gallon per hour
- 18 feet of lift at max design flow rate
- High level float for hook up to alarm
- Low profile for appliances with low drain
- · Includes initial charge of media

- 4.8 gallon tank with baffles to channel flow
- ETL Listed

Date:

- Pump certified to CAN/CSA std C22.2 no.108
- Pump conforms to ANSI/UL std 778.
- Submerged pump is self-priming
- 120VAC 60Hz, 87W, 0.89A, 6-ft cord

## **Pump Performance**



### **Dimensions**



Laars Heating Systems Company reserves the right to change specifications, components, features, or to discontinue products without notice.