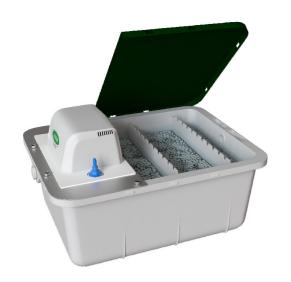

#### **Features**

- Neutralization and removal in one tank
- 40 Gallon per hour
- 18 feet of lift at max design flow rate
- High level float for hook up to alarm
- Low profile for appliances with low drain
- · Includes initial charge of media

- 4.8 gallon tank with baffles to channel flow
- ETL Listed

Date:

- Pump certified to CAN/CSA std C22.2 no.108
- Pump conforms to ANSI/UL std 778.
- Submerged pump is self-priming
- 120VAC 60Hz, 87W, 0.89A, 6-ft cord