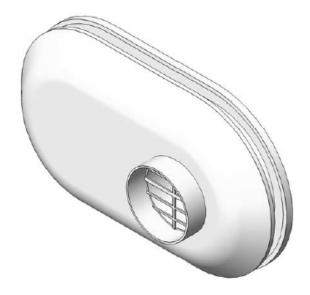

## **Concentric Flush Mount Terminals**

| Date:        | CA010100 - 2<br>CA010101 - 3"<br>CA010102 - 4" |
|--------------|------------------------------------------------|
| Project #:   | Submittal Data                                 |
| Engineer:    | Project Name:                                  |
| Prepared By: | Location:                                      |
| Bid Date:    | Contractor:                                    |

## **Features**

- Two-pipe sidewall termination
- Low profile alternative to typical terminal
- Molded with ULC S636 certified beige PVC
- Integrally-molded vent screen

## **Dimensions**

| Part Number | Description                         | Pipe O.D.    |
|-------------|-------------------------------------|--------------|
| CA010100    | 2-inch flush mount vent termination | 2.375 inches |
| CA010101    | 3-inch flush mount vent termination | 3.5 inches   |
| CA010102    | 4-inch flush mount vent termination | 4.5 inches   |