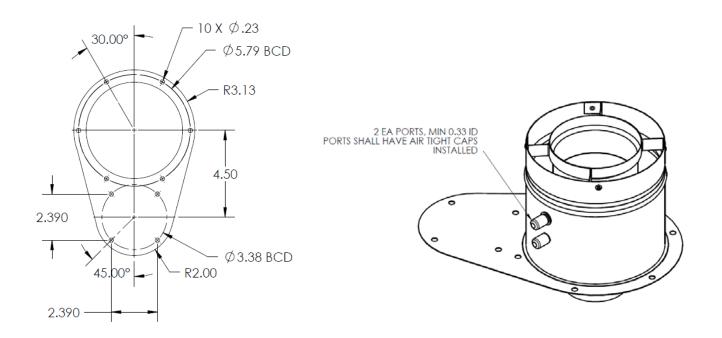

## **Features**

- 3"x5" concentric vent adapter
- Two test ports
- 3" UL1738 super-ferritic stainless steel .012" inside pipe
- 5" laser-welded, paintable, aluminized steel .018" outer pipe
- Silicone O-ring seals on inner liner and outer wall
- Twist-lock connection on outer wall