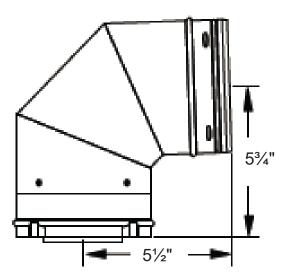

## Features

- 3"x5" concentric 90° elbow
- 3" UL1738 super-ferritic stainless steel .012" inside pipe
- 5" laser-welded, paintable, aluminized steel .018" outer pipe
- Silicone O-ring seals on inner liner and outer wall
- Twist-lock connection on outer wall
- Sloped at 88° to drain condensate back to boiler