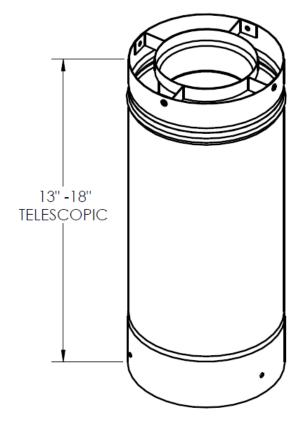

## **Features**

- 3"x5" concentric pipe
- Length telescopes from 13" to 18"
- 3" UL1738 super-ferritic stainless steel .012" inside pipe
- 5" laser-welded, paintable, aluminized steel .018" outer pipe
- Silicone O-ring seals on inner liner and outer wall
- Twist-lock connection on outer wall