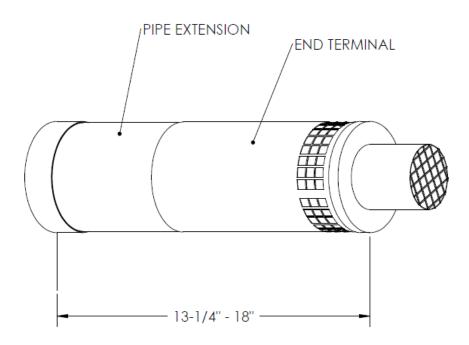

## **Features**

- 3"x5" concentric horizontal vent/air termination
- 3" UL1738 super-ferritic stainless steel .012" inside pipe
- 5" laser-welded, paintable, aluminized steel .018" outer pipe
- Silicone O-ring seals on inner liner and outer wall
- Twist-lock connection on outer wall